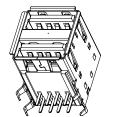

#### USB Right Angle, Dual Row, Female, 8 Pins, A Type without Spring URD-08A-F Series

Current Rating: 1A Max. Voltage Rating: 30V AC(rms) Dielectric Withstanding Voltage: 750V AC for 1 min. Contact Resistance: 30m Ohms Max. Insulation Resistance: 1000M Ohms Min. Mating Force: 3.5Kgf Max. Unmating Force: 1.0 Kgf Min. Temperature Range: -40°C to +105°C Contacts: Brass, t=0.25mm, Gold Flash Front-Shell: Brass, t=0.30mm, Nickel Plated Back-Shell: SPCC, t=0.30mm, Nickel Plated Clip: Stainless Steel, =0.20mm Insulator: P.B.T. UL94V-0 Rated