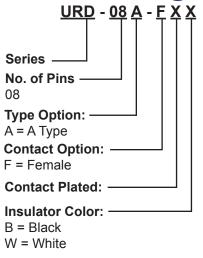

### Pro Components

#### USB Right Angle, Dual Row, Female, 8 Pins, A Type without Spring URD-08A-F Series









Current Rating: 1A Max. Voltage Rating: 30V AC(rms) Dielectric Withstanding Voltage: 750V AC for 1 min. Contact Resistance: 30m Ohms Max. Insulation Resistance: 1000M Ohms Min. Mating Force: 3.5Kgf Max. Unmating Force: 1.0 Kgf Min. Temperature Range: -40°C to +105°C Contacts: Brass, t=0.25mm, Gold Flash Front-Shell: Brass, t=0.30mm, Nickel Plated Back-Shell: SPCC, t=0.30mm, Nickel Plated Clip: Stainless Steel, =0.20mm Insulator: P.B.T. UL94V-0 Rated

**Specifications** 







# Part Numbering System



#### Rev. No. : PQ04

| * Contact<br>Plating<br>Option | Gold Plated On Contact Area<br>Tin Plated on Solder Area           | General Tolerance |           |
|--------------------------------|--------------------------------------------------------------------|-------------------|-----------|
|                                |                                                                    | X. ± 0.50         | X.° ± 5°  |
|                                | S: Gold Flash<br>S10: Gold 10u"<br>S15:Gold 15u"<br>S30: Gold 30u" | .X ± 0.20         | .X° ± 2°  |
|                                |                                                                    | .XX ± 0.10        | .XX° ± 1° |
|                                |