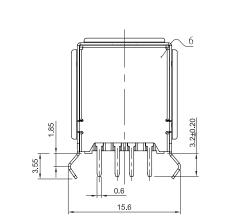

#### **USB** Right Angle, Dual Row, Female, 8 Pins, A Type with Spring **URD-08A-F Series**

Current Rating: 1A Max. Voltage Rating: 30V AC(rms) Dielectric Withstanding Voltage: 750V AC for 1 min. Contact Resistance: 30m Ohms Max. Insulation Resistance: 1000M Ohms Min. Mating Force: 3.5Kgf Max. Unmating Force: 1.0 Kgf Min. Temperature Range: -40°C to +105°C Contacts: Brass, t=0.25mm, Gold Flash Front-Shell: Brass, t=0.30mm, Nickel Plated Back-Shell: SPCC, t=0.30mm, Nickel Plated Clip: Stainless Steel, =0.20mm Insulator: P.B.T. UL94V-0 Rated