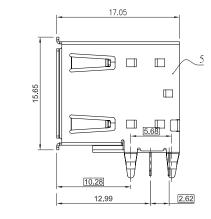

#### USB Right Angle, Dual Row, Female, 8 Pins, A Type without Spring URD-08A-F Series

Current Rating: 1A Max. Voltage Rating: 30V AC(rms) Dielectric Withstanding Voltage: 750V AC for 1 min. Contact Resistance: 30m Ohms Max. Insulation Resistance: 1000M Ohms Min. Mating Force: 3.5Kgf Max. Unmating Force: 1.0 Kgf Min. Temperature Range: -40°C to +105°C Contacts: Brass, t=0.25mm, Gold Flash Front-Shell: Brass, t=0.30mm, Nickel Plated Back-Shell: SPCC, t=0.30mm, Nickel Plated Clip: Stainless Steel, =0.20mm Insulator: P.B.T. UL94V-0 Rated

#### **USB** Right Angle, Dual Row, Female, 8 Pins, A Type with Spring **URD-08A-F Series**

Current Rating: 1A Max. Voltage Rating: 30V AC(rms) Dielectric Withstanding Voltage: 750V AC for 1 min. Contact Resistance: 30m Ohms Max. Insulation Resistance: 1000M Ohms Min. Mating Force: 3.5Kgf Max. Unmating Force: 1.0 Kgf Min. Temperature Range: -40°C to +105°C Contacts: Brass, t=0.25mm, Gold Flash Front-Shell: Brass, t=0.30mm, Nickel Plated Back-Shell: SPCC, t=0.30mm, Nickel Plated Clip: Stainless Steel, =0.20mm Insulator: P.B.T. UL94V-0 Rated