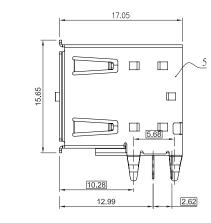

#### USB Right Angle, Dual Row, Female, 8 Pins, A Type without Spring URD-08A-F Series

Current Rating: 1A Max. Voltage Rating: 30V AC(rms) Dielectric Withstanding Voltage: 750V AC for 1 min. Contact Resistance: 30m Ohms Max. Insulation Resistance: 1000M Ohms Min. Mating Force: 3.5Kgf Max. Unmating Force: 1.0 Kgf Min. Temperature Range: -40°C to +105°C Contacts: Brass, t=0.25mm, Gold Flash Front-Shell: Brass, t=0.30mm, Nickel Plated Back-Shell: SPCC, t=0.30mm, Nickel Plated Clip: Stainless Steel, =0.20mm Insulator: P.B.T. UL94V-0 Rated