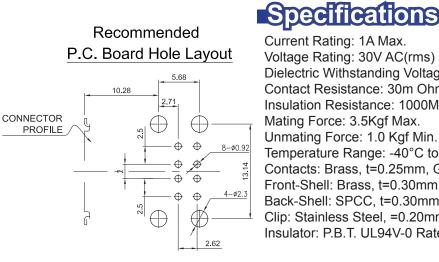

**Specifications** 

#### USB Right Angle, Dual Row, Female, 8 Pins, A Type without Spring URD-08A-F Series

Current Rating: 1A Max. Voltage Rating: 30V AC(rms) Dielectric Withstanding Voltage: 750V AC for 1 min. Contact Resistance: 30m Ohms Max. Insulation Resistance: 1000M Ohms Min. Mating Force: 3.5Kgf Max. Unmating Force: 1.0 Kgf Min. Temperature Range: -40°C to +105°C Contacts: Brass, t=0.25mm, Gold Flash Front-Shell: Brass, t=0.30mm, Nickel Plated Back-Shell: SPCC, t=0.30mm, Nickel Plated Clip: Stainless Steel, =0.20mm Insulator: P.B.T. UL94V-0 Rated