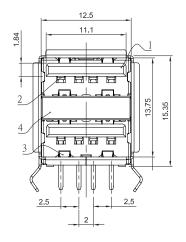

12.5 11.1 1.84 - Y Y ਸ਼ ਸ਼ਾਂਸ਼ ਸ਼ 3.75 15.35 8888

| * Contact<br>Plating<br>Option | Gold Plated On Contact Area<br>Tin Plated on Solder Area           | [ | General Tolerance |           |  |
|--------------------------------|--------------------------------------------------------------------|---|-------------------|-----------|--|
|                                |                                                                    | ſ | X. ± 0.50         | X.° ± 5°  |  |
|                                | S: Gold Flash<br>S10: Gold 10u"<br>S15:Gold 15u"<br>S30: Gold 30u" | ſ | .X ± 0.20         | .X° ± 2°  |  |
|                                |                                                                    |   | .XX ± 0.10        | .XX° ± 1° |  |
|                                |                                                                    | ſ | Units : mm        |           |  |