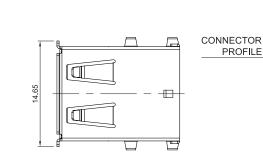

#### USB Right Angle, Dual Row, Female, 8 Pins, A Type without Spring URD-08A-F Series

Current Rating: 1A Max. Voltage Rating: 30V AC(rms) Dielectric Withstanding Voltage: 750V AC for 1 min. Contact Resistance: 30m Ohms Max. Insulation Resistance: 1000M Ohms Min. Mating Force: 3.5Kgf Max. Unmating Force: 1.0 Kgf Min. Temperature Range: -40°C to +105°C Contacts: Brass, t=0.25mm, Gold Flash Front-Shell: Brass, t=0.30mm, Nickel Plated Back-Shell: SPCC, t=0.30mm, Nickel Plated Clip: Stainless Steel, =0.20mm Insulator: P.B.T. UL94V-0 Rated