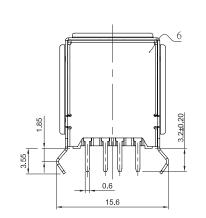

#### USB Right Angle, Dual Row, Female, 8 Pins, A Type without Spring URD-08A-F Series

Current Rating: 1A Max. Voltage Rating: 30V AC(rms) Dielectric Withstanding Voltage: 750V AC for 1 min. Contact Resistance: 30m Ohms Max. Insulation Resistance: 1000M Ohms Min. Mating Force: 3.5Kgf Max. Unmating Force: 1.0 Kgf Min. Temperature Range: -40°C to +105°C Contacts: Brass, t=0.25mm, Gold Flash Front-Shell: Brass, t=0.30mm, Nickel Plated Back-Shell: SPCC, t=0.30mm, Nickel Plated Clip: Stainless Steel, =0.20mm Insulator: P.B.T. UL94V-0 Rated

#### **USB** Right Angle, Dual Row, Female, 8 Pins, A Type with Spring **URD-08A-F Series**

Current Rating: 1A Max. Voltage Rating: 30V AC(rms) Dielectric Withstanding Voltage: 750V AC for 1 min. Contact Resistance: 30m Ohms Max. Insulation Resistance: 1000M Ohms Min. Mating Force: 3.5Kgf Max. Unmating Force: 1.0 Kgf Min. Temperature Range: -40°C to +105°C Contacts: Brass, t=0.25mm, Gold Flash Front-Shell: Brass, t=0.30mm, Nickel Plated Back-Shell: SPCC, t=0.30mm, Nickel Plated Clip: Stainless Steel, =0.20mm Insulator: P.B.T. UL94V-0 Rated