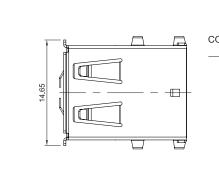

#### USB Right Angle, Dual Row, Female, 8 Pins, A Type without Spring URD-08A-F Series

Current Rating: 1A Max. Voltage Rating: 30V AC(rms) Dielectric Withstanding Voltage: 750V AC for 1 min. Contact Resistance: 30m Ohms Max. Insulation Resistance: 1000M Ohms Min. Mating Force: 3.5Kgf Max. Unmating Force: 1.0 Kgf Min. Temperature Range: -40°C to +105°C Contacts: Brass, t=0.25mm, Gold Flash Front-Shell: Brass, t=0.30mm, Nickel Plated Back-Shell: SPCC, t=0.30mm, Nickel Plated Clip: Stainless Steel, =0.20mm Insulator: P.B.T. UL94V-0 Rated

#### **USB** Right Angle, Dual Row, Female, 8 Pins, A Type with Spring **URD-08A-F Series**

Current Rating: 1A Max. Voltage Rating: 30V AC(rms) Dielectric Withstanding Voltage: 750V AC for 1 min. Contact Resistance: 30m Ohms Max. Insulation Resistance: 1000M Ohms Min. Mating Force: 3.5Kgf Max. Unmating Force: 1.0 Kgf Min. Temperature Range: -40°C to +105°C Contacts: Brass, t=0.25mm, Gold Flash Front-Shell: Brass, t=0.30mm, Nickel Plated Back-Shell: SPCC, t=0.30mm, Nickel Plated Clip: Stainless Steel, =0.20mm Insulator: P.B.T. UL94V-0 Rated