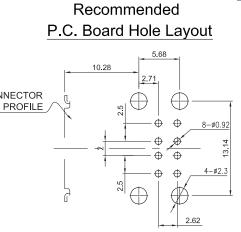

#### USB Right Angle, Dual Row, Female, 8 Pins, A Type without Spring URD-08A-F Series

Current Rating: 1A Max. Voltage Rating: 30V AC(rms) Dielectric Withstanding Voltage: 750V AC for 1 min. Contact Resistance: 30m Ohms Max. Insulation Resistance: 1000M Ohms Min. Mating Force: 3.5Kgf Max. Unmating Force: 1.0 Kgf Min. Temperature Range: -40°C to +105°C Contacts: Brass, t=0.25mm, Gold Flash Front-Shell: Brass, t=0.30mm, Nickel Plated Back-Shell: SPCC, t=0.30mm, Nickel Plated Clip: Stainless Steel, =0.20mm Insulator: P.B.T. UL94V-0 Rated