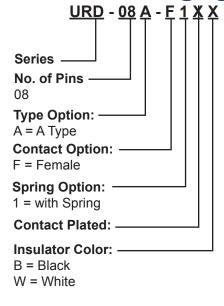

Area           | [ | General Tolerance |           |  |
|--------------------------------|--------------------------------------------------------------------|---|-------------------|-----------|--|
|                                |                                                                    | ſ | X. ± 0.50         | X.° ± 5°  |  |
|                                | S: Gold Flash<br>S10: Gold 10u"<br>S15:Gold 15u"<br>S30: Gold 30u" | ſ | .X ± 0.20         | .X° ± 2°  |  |
|                                |                                                                    |   | .XX ± 0.10        | .XX° ± 1° |  |
|                                |                                                                    | ſ | Units : mm        |           |  |



# Part Numbering System